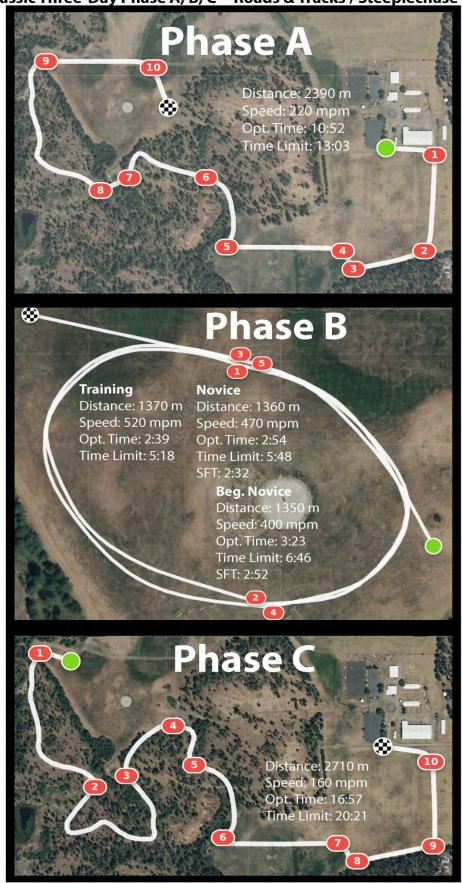

4 Oxer 8 Garden Rolls

9 Ramps 13 Barrel Tables

10 Bank Up14 Water11 Drop15 Brushes

12 Keyhole

Classic Three-Day Phase A, B, C ~ Roads & Tracks / Steeplechase Map