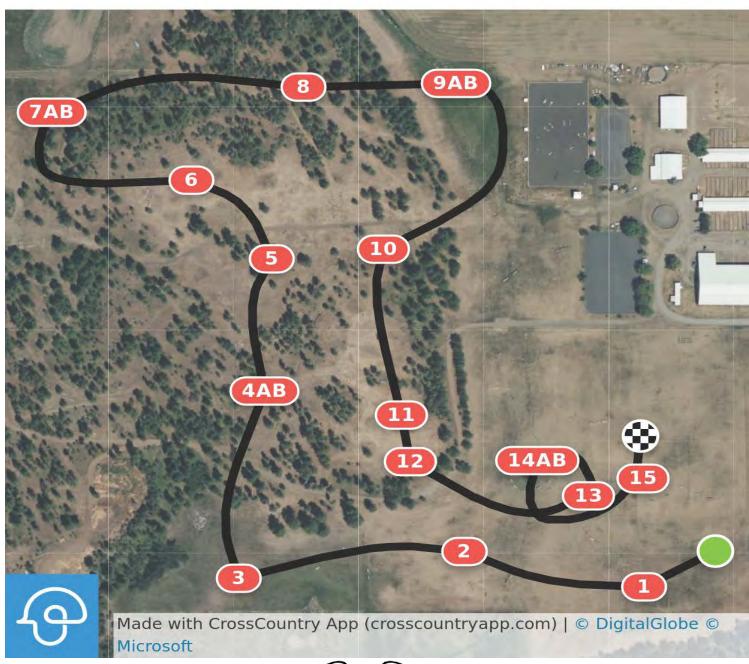

### **Spokane Sport** Horse Farm CCI1\*-S

Blue with Orange Numbers

1 Ramp Box

2 Rolltop

3 Mural Ramp

4 Bench

5AB Drop, Brush

6 Double Log 7AB Barn, Rolltop

8 Garden Roll

9AB Mound Rail. Log Stack

10 Log Slide

Efforts: 26

Distance: 2945 m

Speed: 500 m/min

Opt. Time: 5m 54s Time Limit: 11m 48s

11 Barrel Table

12AB Brush,

Chevron

13ABC V Rail, Ditch,

Mim Rail

14 Narrow Table

15 Red Table

16 Expanded Log

Brush

17AB Oxer, Tri Rail

18 Ditch Brush

19 Finale