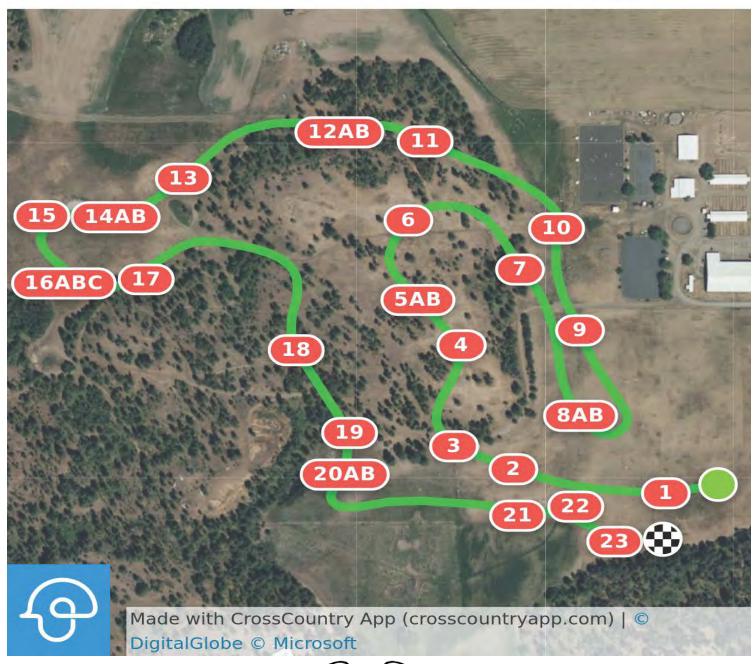

### **Spokane Sport** Horse Farm CCI3\*-S

Red with White Numbers

1 Ramp Box 2 Rolltop 3 Hammock Table **4AB** Angled Brushes 5AB Drop, Chevron

6 Hay Wagon 7 Fanned Rails 8ABCD Barn, Boathouse Drop, Horseshoe, Cottage Corner 9 Garden Rolls

10 Red Table 11 Angled Trakehner 12AB Rootball Log, Rootball Log

Distance: 3485 m

Speed: 550 m/min

Efforts: 33

14ABC Brush. Chevron, Brush

16ABC V-Rail, Ditch, Mim Rail

17 Narrow Table 18 Out of the Bowl 13 Mountain Table 19 Mim Chevron 20AB Open Corner, Open Corner 15 Open Oxer 21 Barrel Table 22 Finale

Opt. Time: 6m 21s

Time Limit: 12m 42s