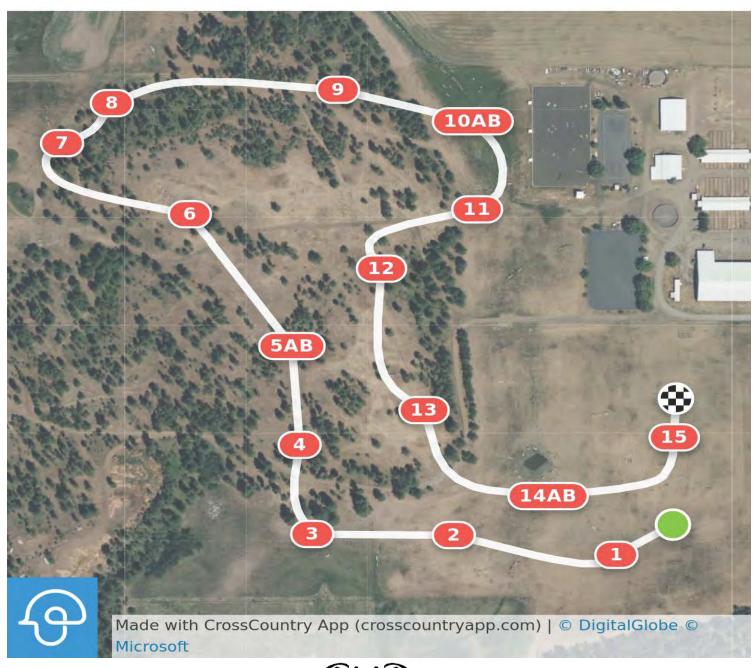

### **Spokane Sport Horse** Farm Preliminary

Green with White Numbers

1 Ramp Box

2 Rolltop

3 Mural Table

4 Bench

5AB Drop, Narrow

Brush

6 Hay Table

7 Fanned Rails

8AB Barn, Rolltop

Mound

9 Garden Rolls

10 Red Table

11 Log Wagon

12AB Log Slide, Cabin

14AB Brush, Brush

16ABC V-Rail, Ditch,

17 Narrow Table

18 Out of the Bowl

13 Usea Table

15 Boat

Mim Rail

Efforts: 29

Distance: 3065 m

Speed: 520 m/min

19 Expanded Log

Opt. Time: 5m 54s

Time Limit: 11m 48s

Brush

20 Open Corner

21 Barrel Table

22 Ditch and Brush

23 Finale