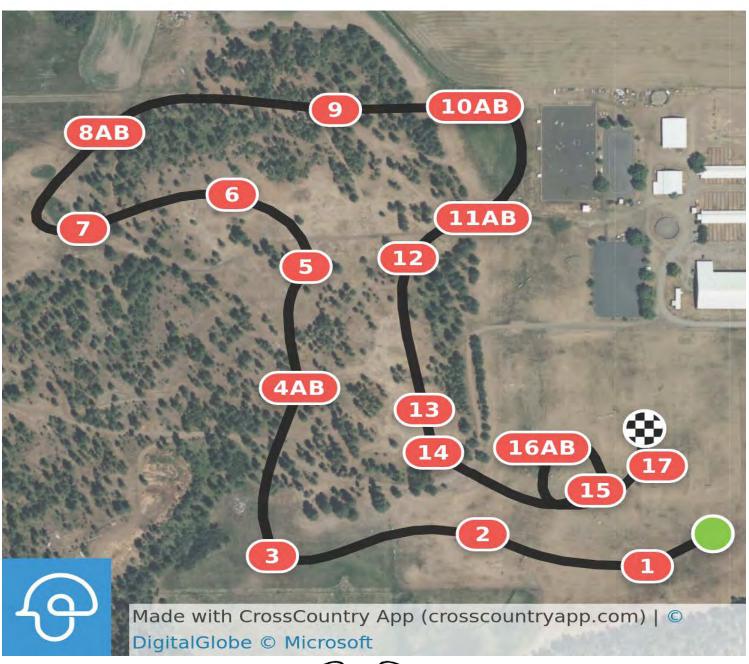

# Spokane Sport Horse Farm Intermediate

Red with White Numbers

1 Ramp Box2 Rolltop3 Hammock Table4AB Angled Brushes5AB Drop, Chevron6 Hay Wagon

7 Fanned Rails

8ABC Barn, Boathouse Drop, Horseshoe 9 Garden Rolls 10 Red Table 11 Angled Trakhener 12AB Cabin, Cabin Efforts: 32 Distance: 3470 m Speed: 550 m/min

Opt. Time: 6m 19s Time Limit: 12m 38s

13 Mountain Table
14ABC Brush,
Chevron, Brush
15 Open Oxer
16ABC V-Rail, Ditch,
Mim Rail
17 Narrow Table

18 Out of the Bowl
19 Expanded Log
Brush
20AB Open Corner,
Open Corner
21 Barrel Table
22 Finale