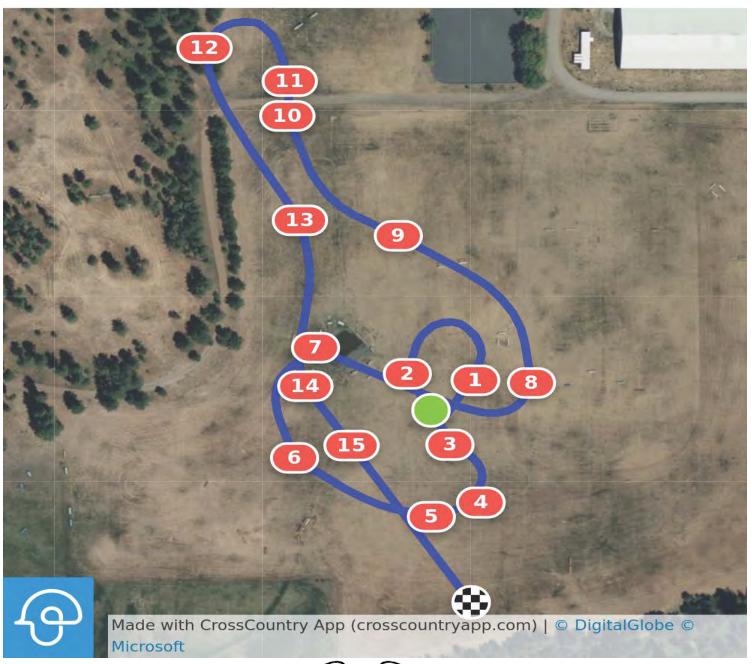

# SSHF Facility Map

### **Spokane Sport Horse Farm**

10710 S Sherman Rd, Spokane, WA 99224