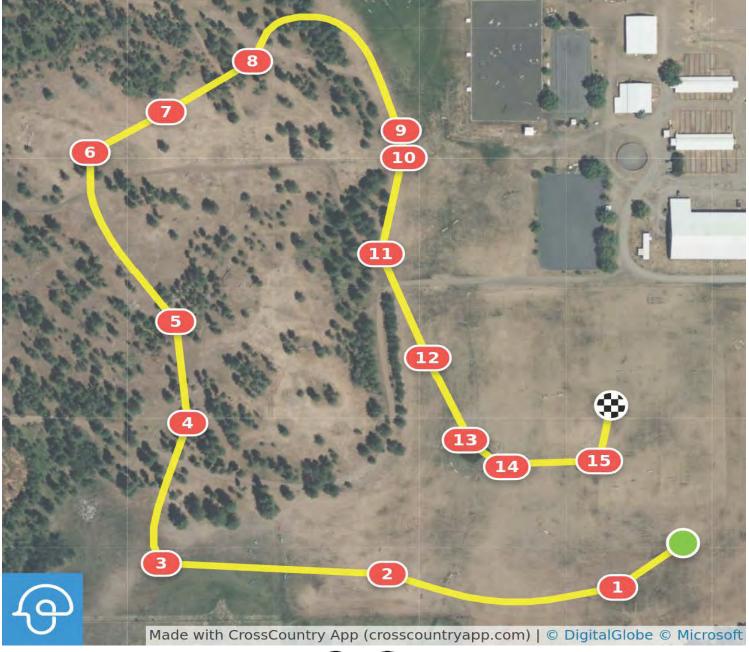

# SSHF Facility Map

### **Spokane Sport Horse Farm**

10710 S Sherman Rd, Spokane, WA 99224