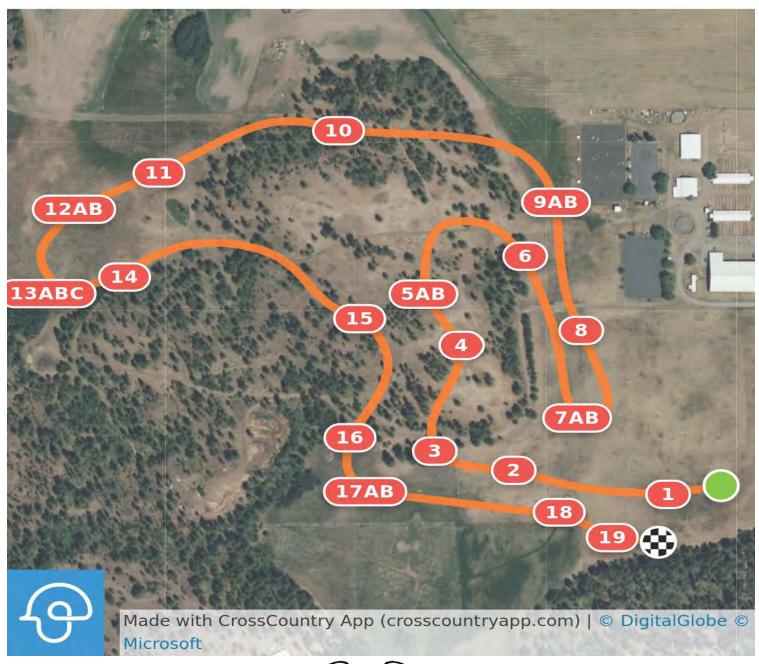

### **Spokane Sport** Horse Farm CCI1\*-S

Blue with Orange Numbers

1 Ramp Box

2 Rolltop

3 Mural Ramp

4 Bench

5AB Drop, Brush

6 Double Log 7AB Barn, Rolltop

8 Garden Roll

9AB Mound Rail. Log Stack

10 Log Slide

Efforts: 26

Distance: 2945 m

Speed: 500 m/min

Opt. Time: 5m 54s Time Limit: 11m 48s

11 Barrel Table

12AB Brush,

Chevron

13ABC V Rail, Ditch,

Mim Rail

14 Narrow Table

15 Red Table

16 Expanded Log

Brush

17AB Oxer, Tri Rail

18 Ditch Brush

19 Finale