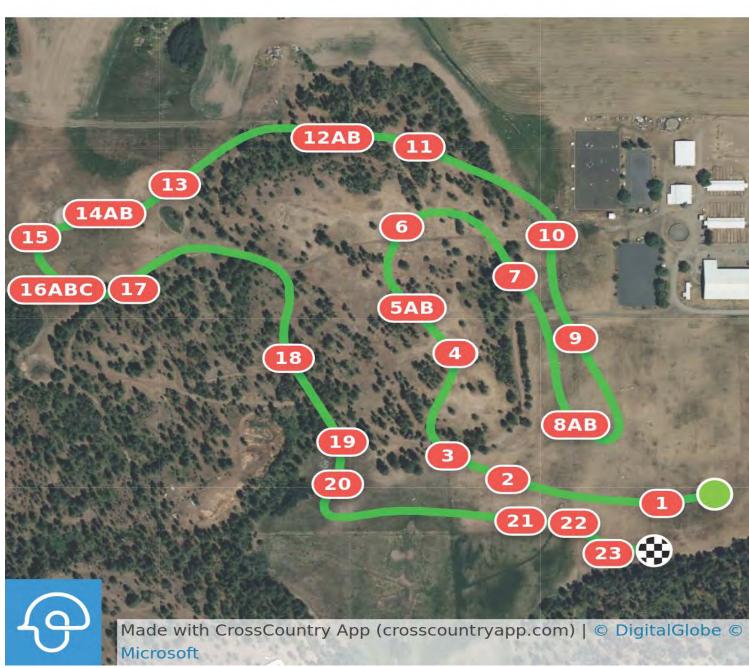

### **Spokane Sport** Horse Farm CCI2\*-S

Green with White Numbers

1 Ramp Box

2 Rolltop

3 Mural Table

4 Bench

5AB Drop, Narrow

Brush

6 Hay Table

7 Fanned Rails

8AB Barn, Rolltop

Mound

9 Garden Rolls

10 Red Table

11 Log Wagon

12AB Cabin, Cabin

Efforts: 30

Distance: 3070 m

Speed: 520 m/min

Opt. Time: 5m 55s

Time Limit: 11m 50s

13 Usea Table 19 Expanded Log Brush

14AB Brush, Brush 15 Chevron

16ABC V-Rail, Ditch,

Mim Rail

17 Narrow Table

18 Out of the Bowl

20AB Open Corner, Log Corner

21 Barrel Table

22 Ditch and Brush

23 Finale