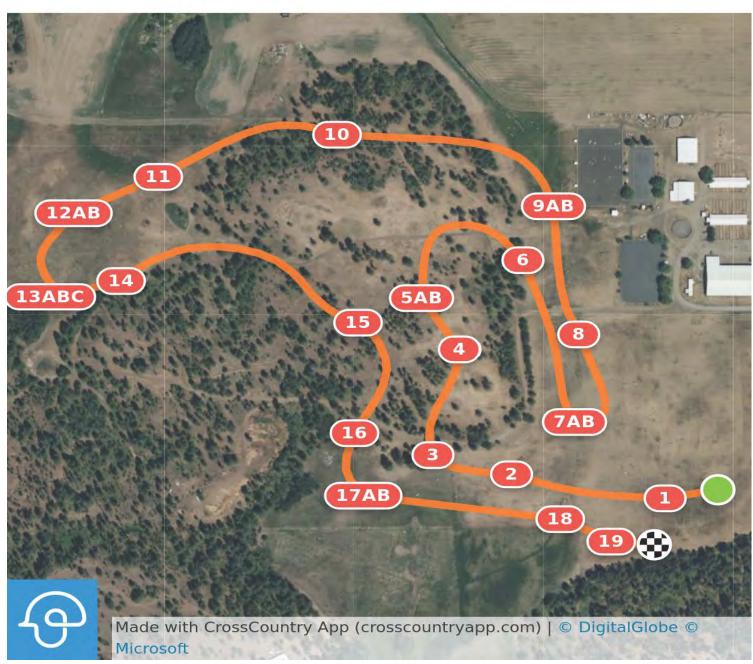

### **Spokane Sport** Horse Farm CCI3\*-S

Red with White Numbers

1 Ramp Box 2 Rolltop 3 Hammock Table **4AB** Angled Brushes 5AB Drop, Chevron

6 Hay Wagon 7 Fanned Rails 8ABCD Barn, Boathouse Drop, Horseshoe, Cottage Corner 9 Garden Rolls

10 Red Table 11 Angled Trakehner 12AB Rootball Log, Rootball Log

Distance: 3485 m

Speed: 550 m/min

Efforts: 33

14ABC Brush. Chevron, Brush

16ABC V-Rail, Ditch, Mim Rail

17 Narrow Table 18 Out of the Bowl 13 Mountain Table 19 Mim Chevron 20AB Open Corner, Open Corner 15 Open Oxer 21 Barrel Table 22 Finale

Opt. Time: 6m 21s

Time Limit: 12m 42s