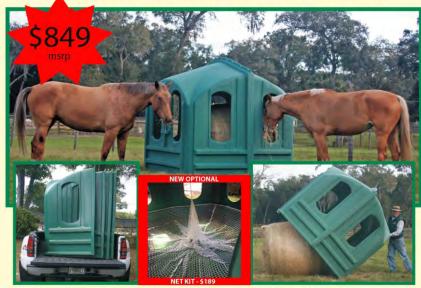

#### **♦ Cut Your Hay Cost In Half ♦**

#### THE HAY HUT

- ✓ Saves Hay Saves \$\$\$
- ✓ Saves Labor Saves \$\$\$
- ✓ Very safe horse feeder
- ✓ All weather enclosed protection
- ✓ Robust Polyethylene
- √ Stops feeder bickering
- ✓ Makes for happy horses
- ✓ Reduces pasture cleaning
- ✓ Fits the biggest round rolls
- √ Fits 16 regular bales
- ✓ Big 34"x14" Windows
- ✓ Lifting loop for moving
- ✓ Forest Green
- ✓ Simple assembly
- ✓ No tractor needed
- ✓ 1 year warranty

#### **Spokane Sport Horse Farm**

10710 S Sherman Road, Spokane, WA 99224 Tel: 386 871 8839 Email: hayhuts@live.com

www.hayhuts.com

Dimensions: 84 "x 72" x 86" Weight: 230 lbs

"Hay Huts save and preserve the hay. They keep the hay weather protected and are horse friendly."