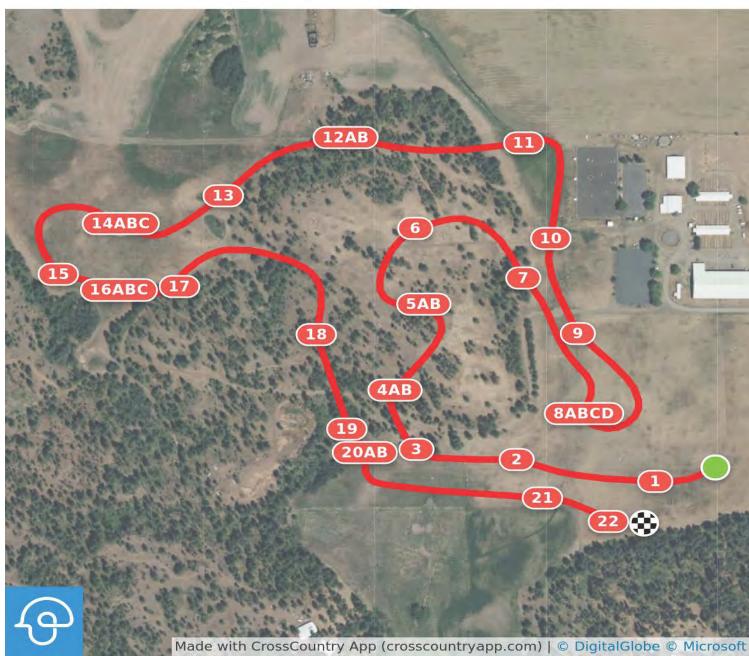

### **Spokane Sport** Horse Farm CCI3\*-S

Red with White Numbers

1 Ramp Box 2 Rolltop 3 Hammock Table **4AB** Angled Brushes 5AB Drop, Chevron

6 Hay Wagon 7 Fanned Rails 8ABCD Barn, Boathouse Drop, Horseshoe, Cottage Corner 9 Garden Rolls

10 Red Table 11 Angled Trakehner 12AB Rootball Log, Rootball Log

Distance: 3485 m

Speed: 550 m/min

Efforts: 33

14ABC Brush. Chevron, Brush

16ABC V-Rail, Ditch, Mim Rail

17 Narrow Table 18 Out of the Bowl 13 Mountain Table 19 Mim Chevron 20AB Open Corner, Open Corner 15 Open Oxer 21 Barrel Table 22 Finale

Opt. Time: 6m 21s

Time Limit: 12m 42s