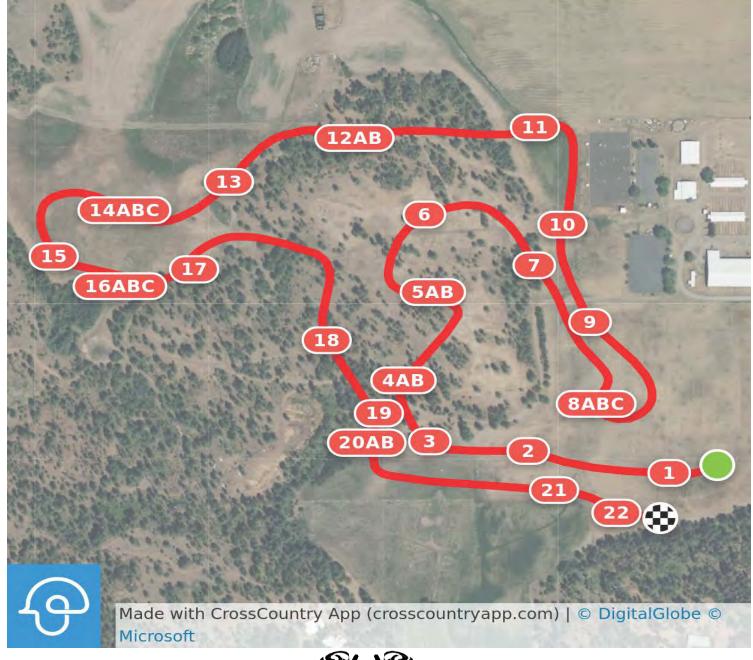

# Spokane Sport Horse Farm Intermediate

Red with White Numbers

1 Ramp Box2 Rolltop3 Hammock Table4AB Angled Brushes5AB Drop, Chevron6 Hay Wagon

7 Fanned Rails

8ABC Barn, Boathouse Drop, Horseshoe 9 Garden Rolls 10 Red Table 11 Angled Trakhener 12AB Cabin, Cabin Efforts: 32 Distance: 3470 m Speed: 550 m/min

Opt. Time: 6m 19s Time Limit: 12m 38s

13 Mountain Table
14ABC Brush,
Chevron, Brush
15 Open Oxer
16ABC V-Rail, Ditch,
Mim Rail
17 Narrow Table

18 Out of the Bowl
19 Expanded Log
Brush
20AB Open Corner,
Open Corner
21 Barrel Table
22 Finale